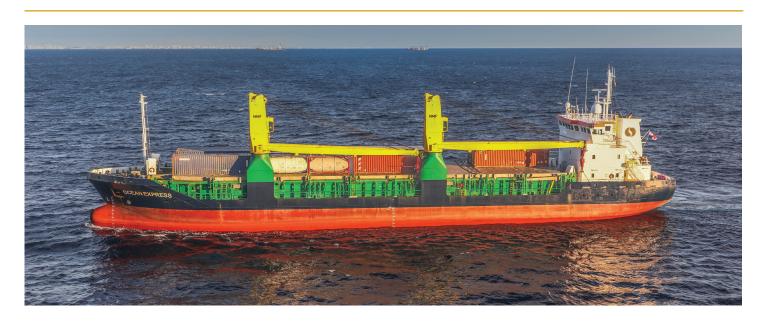

## **GENERAL CARGO - OCEAN EXPRESS**

VESSEL SPECIFICATION SHEET

| MAIN PARTICULARS   |                  |
|--------------------|------------------|
| LOA                | 295.3 FT - 90 M  |
| BREADTH            | 49.9 FT - 15.2 M |
| DRAFT              | 21.65 FT - 6.6 M |
| DECK LOAD CAPACITY | 218 TEU / LO-LO  |